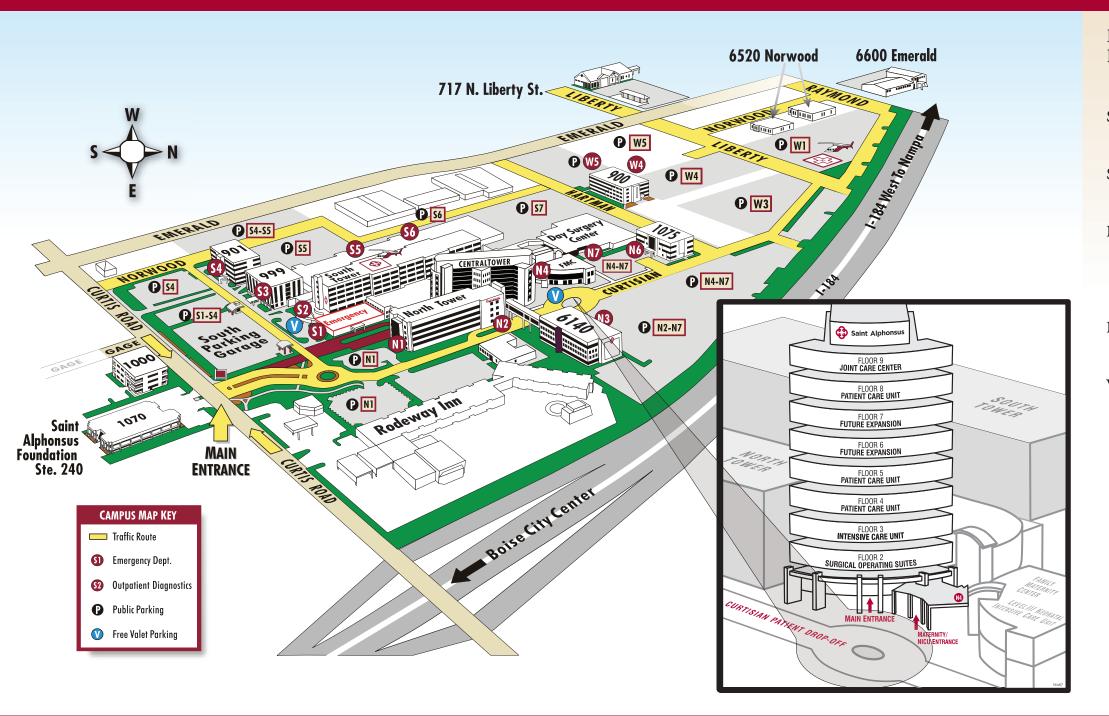

## **CAMPUS DIRECTORY**

| Destination                                | Entrance   |
|--------------------------------------------|------------|
| Admitting                                  | Main       |
| Ambulatory Clinic                          | S3         |
| Anticoagulation / Coumadin Clin            | nic        |
| (1000 Curtis, Suite 105)                   |            |
| Behavioral Health Services                 |            |
| (131 North Allumbaugh)                     |            |
| Breast Care Center                         | W5         |
| Boise Medical Arts Center (999 C           | Curtis) S3 |
| Cafeteria                                  | Main       |
| Cashier / Financial Services               | Main       |
| Cancer Care Center                         | N1         |
| Chapel                                     | Main       |
| Conference Center                          | Main       |
| Day Surgery Center                         | N7         |
| EKG                                        | Main       |
| Emergency                                  | S1         |
| Endoscopy/Gl                               | S6         |
| Family Center                              | W4         |
| Foundation Office (1070 Curtis, Suite 240) |            |
| Gift Shop                                  | Main       |
| Hartman Medical Building                   | N6         |
| Heart Center                               | Main       |
| Human Resources (Lower Level)              | N3         |
| Information                                | Main & S2  |
| Lab                                        | S2         |
| Liberty Medical Park                       | W4         |
| Library                                    | Main       |
| Maternity Center                           | N4         |
| Medical Imaging (Xray)                     | S2         |
| Medical Records                            | Main       |

| Destination                          | Entrance     |
|--------------------------------------|--------------|
| MRI Center of Idaho                  | S5           |
| Neonatal Intensive Care Unit (NICU)  | N4           |
| North Tower                          | Main         |
| Outpatient Diagnostics               | S2           |
| (Lab, Xray, & Medical Imaging)       |              |
| Outpatient Echocardiogram            | Main         |
| Outpatient EEG                       | N3           |
| Outpatient Pharmacy                  | S3           |
| Outpatient Rehabilitation (STARS)    |              |
| (717 North Liberty)                  |              |
| Pain Management Center (Outpatient)  | )            |
| (901 Curtis, Suite 304)              |              |
| Pre-Surgical Screening               | Main         |
| Pulmonary Diagnostics                | Main         |
| Saint Alphonsus Medical Building (90 | 1 Curtis) S4 |
| Security / Lost & Found              | S2           |
| Sleep Disorder Center (Lower Level)  | N3           |
| South Tower                          | S2           |
| Surgery Center                       | Main         |
| Vascular Lab                         | Main         |
| Visitor Entrance                     | Main         |
| Volunteer Services                   | Main         |
| Womens Center                        | W4           |

## Entrance Main Campus I.D. Destinations

| S4      | Saint Alphonsus Medical Bldg<br>(901 N. Curtis) |
|---------|-------------------------------------------------|
| S3      | Boise Medical Arts Center<br>(999 N. Curtis)    |
| N3      | Medical Office Bldg<br>(6140 W. Cutisian)       |
|         | Idaho Neurosurgical Assoc.                      |
| N6      | Hartman Medical Bldg<br>(1075 N. Curtis)        |
| W4 & W5 | Liberty Medical Park<br>(900 N. Liberty)        |
|         |                                                 |

## FREE VALET PARKING SERVICE Monday - Friday

S2 Outpatient Diagnostics 7 a.m. - 3 p.m. Main Entrance 7 a.m. - 3 p.m.